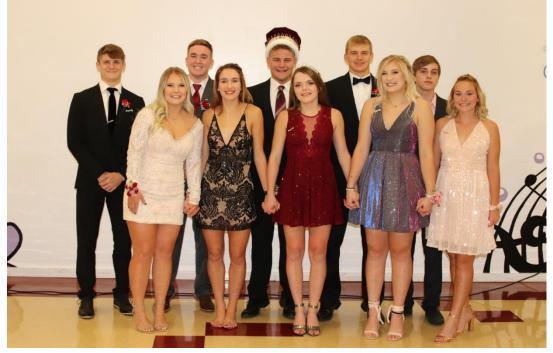

# HOMECOMING CANDIDATES 2019

Back Row: Cody Crawford, Colton Wiesner, Jared Casey (King), Jordan Finnesy, Aiden Jones. Front Row: Brianna Houser, Aubree Dewey, Jersey Kaiser (Queen), Reagan Wilkerson, Halli Friend.